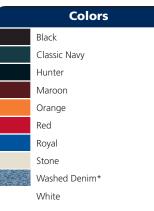

## Please Note:

Colors shown are approximate and for reference only. For closest match see PMS colors, or for exact match, returnable samples and grommeted samples are available. \*No Teflon Finish

| Color Chart |               |              |           |           |           |           |           |           |              |           |  |  |
|-------------|---------------|--------------|-----------|-----------|-----------|-----------|-----------|-----------|--------------|-----------|--|--|
| Color       | Black         | Classic Navy | Hunter    | Maroon    | Orange    | Red       | Royal     | Stone     | Washed Denim | White     |  |  |
| Textile PMS | 19-4203TC     | 19-4010TC    | 19-5212TC | 19-1627TC | 16-1462TC | 19-1671TC | 19-3952TC | 14-1106TC | No Match     | 11-0601TC |  |  |
| General PMS | Process Black | 532C         | 5467C     | 504C      | 1655C     | 187C      | 661C      | 7528C     | No Match     | No Match  |  |  |