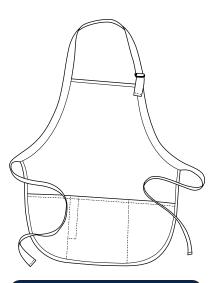

## A510

- \* 100% cotton \* Teflon finish \* 3 pouch pockets \* 1 pen pocket
- \* 1" wide neck and waist ties \* Adjustable neck strap

| Finished Measurements in Inches |                                                                                  |  |  |  |  |  |  |
|---------------------------------|----------------------------------------------------------------------------------|--|--|--|--|--|--|
| Apron Length, Width             | 22"w x 24"l                                                                      |  |  |  |  |  |  |
| Strap Width                     | 1"                                                                               |  |  |  |  |  |  |
| Total Waist Strap Length        | 70.5″                                                                            |  |  |  |  |  |  |
| Pocket Length, Width            | Center pocket 8"h x 7.75" w, Outside pockets 8"h x 6.75", Pen pocket 1"w x 5.5"h |  |  |  |  |  |  |
| Width at Top of Apron           | 10.75″                                                                           |  |  |  |  |  |  |

Apron length and width not including strap. Waist strap measured from end to end across apron. Pocket dimensions measured individually.