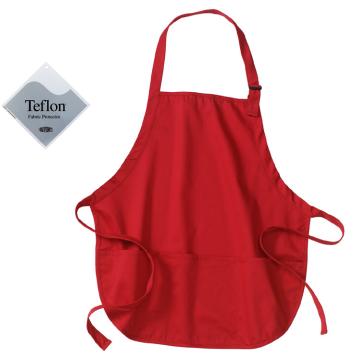

## Medium Length Apron with Pouch Pockets

## A510

- \* 100% cotton \* Teflon finish \* 3 pouch pockets \* 1 pen pocket
- \* 1" wide neck and waist ties \* Adjustable neck strap

| Finished Measurements in Inches |                                                                                  |  |  |  |  |  |  |
|---------------------------------|----------------------------------------------------------------------------------|--|--|--|--|--|--|
| Apron Length, Width             | 22"w x 24"l                                                                      |  |  |  |  |  |  |
| Strap Width                     | 1"                                                                               |  |  |  |  |  |  |
| Total Waist Strap Length        | 70.5″                                                                            |  |  |  |  |  |  |
| Pocket Length, Width            | Center pocket 8"h x 7.75" w, Outside pockets 8"h x 6.75", Pen pocket 1"w x 5.5"h |  |  |  |  |  |  |
| Width at Top of Apron           | 10.75″                                                                           |  |  |  |  |  |  |