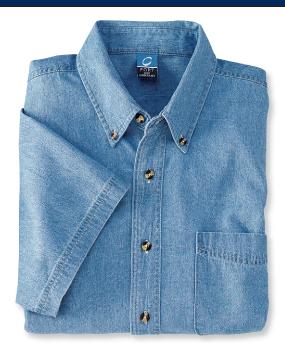

## **Short Sleeve Value Denim Shirt**

## PORT & COMPANY

- \* 6.5-ounce \* 100% cotton denim \* Garment washed \* Generous cut
- \* Double-needle stitched \* Tuck-in tail \* Button-down collar \* Horn tone buttons
- \* Patch pocket