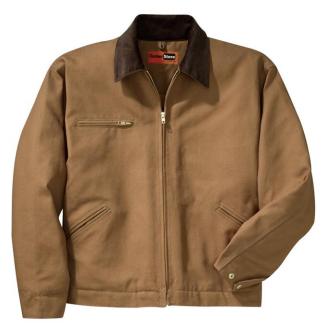

## **Work Jacket**

## J763

- \* 12-ounce \* 100% heavyweight cotton duck cloth \* 6-ounce polyfill nylon lining \* Triple-needle stitching at the shoulders and armholes \* 2-snap adjustable cuffs
- \* 2-snap adjustable bottom hem \* Locker loop \* Lower slash pockets

| Finished Measurements in Inches |      |      |                       |      |      |              |      |      |          |                                |       |  |
|---------------------------------|------|------|-----------------------|------|------|--------------|------|------|----------|--------------------------------|-------|--|
| Size                            | XS   | S    | М                     | L    | X    | (L           | 2XL  | 3XL  | 4XL      | 5XL                            | 6XL   |  |
| Chest                           | 22   | 23.5 | 25                    | 26.5 | 2    | 7            | 29.5 | 31   | 32.5     | 38.25                          | 39.75 |  |
| Length                          | 24.5 | 25   | 25.5                  | 26   | 27   | '.5          | 28   | 29   | 29.5     | 31                             | 32    |  |
| Sleeve                          | 31   | 33   | 34.5                  | 35.5 | 3    | 6            | 36.5 | 37   | 37.5     | 39.5                           | 40    |  |
| Sweep                           | 20.5 | 21.5 | 22.5                  | 23.5 | 24.5 |              | 25.5 | 26.5 | 27.5     | 34.75                          | 36.25 |  |
| Areas for Decoration            |      |      | Left Chest, Full Back |      |      | Port Pocket™ |      |      | Left Und | Left Underarm, Bottom Back Hem |       |  |