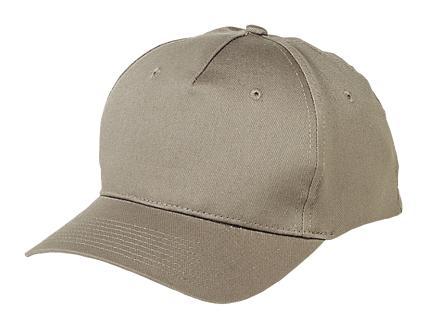

## 5-Panel Twill Cap

## PORT & COMPANY.

## CP86

- \* 100% cotton twill \* 5-panel construction \* Structured \* Mid profile
- \* Self-fabric overlapping Velcro closure \* Stitched eyelets \* Fashion-curved bill
- \* Five-panel construction

| Finished Measurements in Inches |       |  |  |  |  |
|---------------------------------|-------|--|--|--|--|
| Crown Height                    | 3.15″ |  |  |  |  |
| Inside Circumference            | 23.2" |  |  |  |  |
| Bill Length                     | 2.6"  |  |  |  |  |
| Width of Front Panel            | 7.3"  |  |  |  |  |