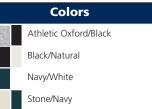

## **CP93**

\* Fine knit \* 100% acrylic \* 2 contrast stripes

| Finished Measurements in Inches |                 | Colors |                       |
|---------------------------------|-----------------|--------|-----------------------|
| Height, Width                   | 9.25″w x 8.25″h |        | Athletic Oxford/Black |
| Width measured at bottom.       |                 |        | Black/Natural         |

| Color Chart |                 |               |           |           |  |
|-------------|-----------------|---------------|-----------|-----------|--|
| Hat Colors  | Athletic Oxford | Black         | Navy      | Stone     |  |
| Textile PMS | No Match        | 19-4006TC     | 19-3921TC | 13-0401TC |  |
| General PMS | No Match        | Process Black | 532C      | 7528C     |  |
| Trim Colors | Black           | Natural       | Navy      | White     |  |
| Textile PMS | 19-4006TC       | 12-0000TC     | 19-3921TC | 11-0601TC |  |
| General PMS | Process Black   | 7527C         | 532C      | No Match  |  |