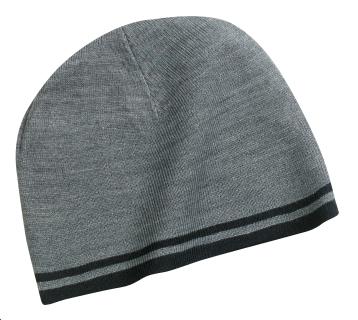

## Knit Skull Cap with Stripes

## **CP93**

\* Fine knit \* 100% acrylic \* 2 contrast stripes

| Finished Measurements in Inches |                 | Colors |                       |
|---------------------------------|-----------------|--------|-----------------------|
| Height, Width                   | 9.25″w x 8.25″h |        | Athletic Oxford/Black |
| Width measured at bottom.       |                 |        | Black/Natural         |