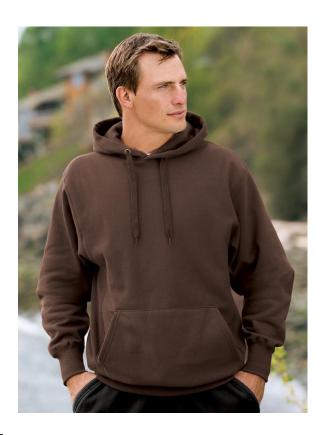

## Super Heavyweight Pullover Hooded Sweatshirt

## F281

- \* 12-ounce, 80/20 ring spun combed cotton/polyester \* Rib knit side gussets
- \* Contrast twill tape in neck seam \* 2 x 2 Rib knit cuffs and waisteband with spandex
- \* 2-ply hood with dyed-to-match lining and drawstring \* Front pouch pocket

Chest width measured 1" below arm hole. Body length measured from high point shoulder seam to hem. Sleeve length measured from center back to hem. Neck width measured from seam to seam.

| Colors           |
|------------------|
| Brown            |
| Athletic Heather |
| Black            |
| Navy             |
| Red              |
| Royal            |