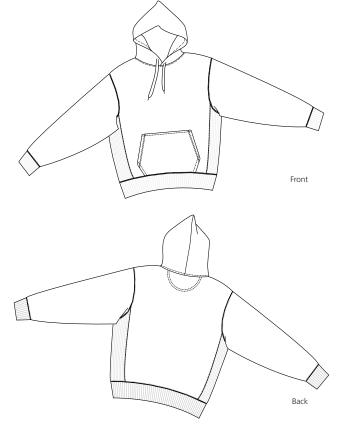

## Super Heavyweight Pullover Hooded Sweatshirt

## F281

- \* 12-ounce, 80/20 ring spun combed cotton/polyester \* Rib knit side gussets
- \* Contrast twill tape in neck seam \* 2 x 2 Rib knit cuffs and waisteband with spandex
- \* 2-ply hood with dyed-to-match lining and drawstring \* Front pouch pocket

Chest width measured 1" below arm hole. Body length measured from high point shoulder seam to hem. Sleeve length measured from center back to hem. Neck width measured from seam to seam.

| Colors           |
|------------------|
| Brown            |
| Athletic Heather |
| Black            |
| Navy             |
| Red              |
| Royal            |