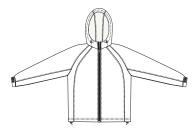

Front

Care Instructions:

Machine wash cold, gentle cycle with like colors

Use mild detergent, remove immediately Do not allow to lay on itself when wet Do not Bleach Tumble Dry low Cool iron, if needed

| Colors |              |  |  |  |  |
|--------|--------------|--|--|--|--|
|        | Black        |  |  |  |  |
|        | True Navy    |  |  |  |  |
|        | True Royal   |  |  |  |  |
|        | True Red     |  |  |  |  |
|        | Forest Green |  |  |  |  |
|        | Maroon       |  |  |  |  |
|        |              |  |  |  |  |