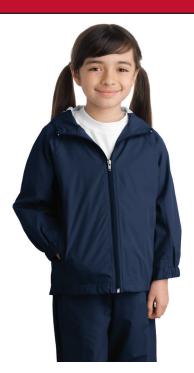

## Sport-Tek<sup>®</sup> - Full-Zip Hooded Jacket

## Sport-Tek By Port Authority\*

## YST73

- \* 100% polyester shell \* No drawcord at hood
- \* Jersey lining with mesh insets at gussets for added breathability
- \* Side zip pockets
- \* Articulated elbows for greater mobility
- \* Half elastic, half self-fabric cuffs for comfort
- \* Drawcord hem with toggle