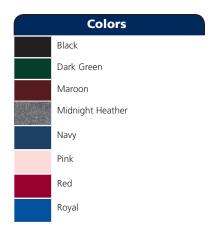

| Color chart |               |            |           |               |
|-------------|---------------|------------|-----------|---------------|
| Colors      | Black         | Dark Green | Maroon    | Midnight Hthr |
| Textile PMS | 19-4006TC     | 19-5320TC  | 19-1522TC | NO MATCH      |
| General PMS | PROCESS BLACK | 5535C      | 504C      | NO MATCH      |
| Colors      | Navy          | Pink       | Red       | Royal         |
| Textile PMS | 19-3920TC     | 13-2006TC  | 19-1656TC | 19-3952TC     |
| General PMS | 533C          | 496C       | 202C      | 661C          |