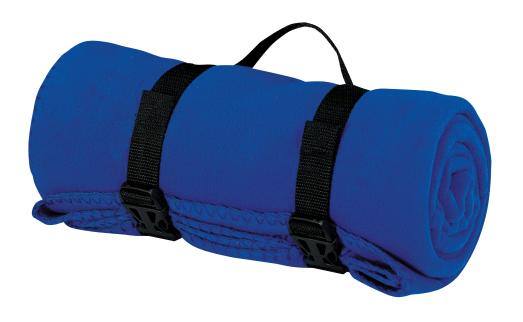

# **Fleece Value Blanket with Strap**

PORT & COMPANY

# **BP10**

- \* 13.5 oz 100% polyester fleece \* Dyed to match whipstitched edges
- \* Strap measures 1" wide

| Finished measurements in inches |    |  |  |  |
|---------------------------------|----|--|--|--|
| Width                           | 50 |  |  |  |
| Length                          | 60 |  |  |  |