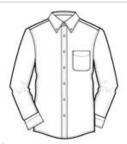

# **Dobby Non-Iron Button-Down Shirt RH60**

A dobby weave gives this well-mannered shirt subtle texture and a slight sheen. Woven with 80-doubles yarn, this 100% two-ply cotton shirt is specially treated to resist wrinkles and remain looking crisp. Single-needle tailoring, button-down collar and patch pocket. Red House® engraved buttons and embroidery on the right sleeve placket. **CARE INSTRUCTIONS** Machine wash warm with like colors Do not bleach Tumble dry low Remove promptly and hang up