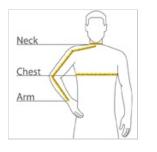

NECK

comfort.

Measure around the base of the neck, inserting a

finger or two between the tape and neck for

front

back

CHEST

ARM

With arms down at sides, measure around the upper body, under arms and over the fullest part of the chest.

Place hand on hip. Start at the center of the back of the neck and measure across the shoulder, to the elbow, and then down to the wrist.

## SIZE CHART

|       | XS          | S           | М          | L          | XL         | 2XL         | 3XL        | 4XL         |
|-------|-------------|-------------|------------|------------|------------|-------------|------------|-------------|
| Chest | 32-34       | 35-37       | 38-40      | 41-43      | 44-46      | 47-49       | 50-53      | 54-57       |
| Neck  | 14 1/2 - 15 | 15 - 15 1/2 | 15 1/2 -16 | 16 -16 1/2 | 16 1/2 -17 | 17 - 17 1/2 | 17 1/2 -18 | 18 - 18 1/2 |
| Arm   | 30 1/2      | 32          | 34         | 35         | 36 1/2     | 37 1/2      | 38 1/2     | 39 1/2      |