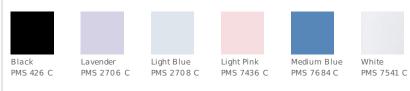

fullest part of the chest.

Place hand on hip. Start at the center of the back of the neck and measure across the shoulder, to the elbow, and then down to the wrist.

## SIZE CHART

|       | XS          | S           | М          | L          | XL         | 2XL         | 3XL        | 4XL         |
|-------|-------------|-------------|------------|------------|------------|-------------|------------|-------------|
| Chest | 32-34       | 35-37       | 38-40      | 41-43      | 44-46      | 47-49       | 50-53      | 54-57       |
| Neck  | 14 1/2 - 15 | 15 - 15 1/2 | 15 1/2 -16 | 16 -16 1/2 | 16 1/2 -17 | 17 - 17 1/2 | 17 1/2 -18 | 18 - 18 1/2 |
| Arm   | 30 1/2      | 32          | 34         | 35         | 36 1/2     | 37 1/2      | 38 1/2     | 39 1/2      |

### **COLOR INFORMATION**