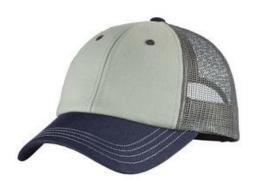

# **Tri-Tone Mesh Back Cap DT616**

Cooler heads will prevail in this weekend essential.

- 100% cotton twill with 100% polyester mesh
- Structured
- Mid profile
- Plastic snapback closure