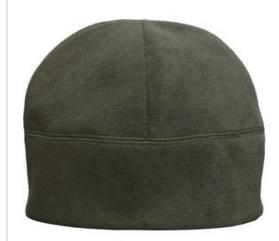

# Port Authority<sup>®</sup> Fleece Beanie C918

Top off your look with this warm fleece beanie —available as a single color or two-tone with a black

■ Fabric 100% polyester

**CARE INSTRUCTIONS** 

Tips For Effectively Screen Printing Polyester Fabrics