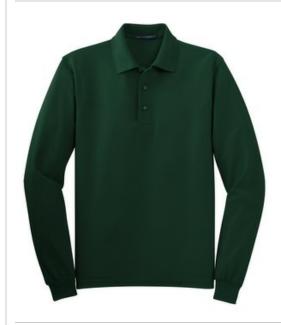

# Port Authority<sup>®</sup> Tall Silk Touch™ Long Sleeve Polo TLK500LS

A favorite for years, our Silk Touch  $\mbox{^{\intercal}}$  polo is soft, supple and easy to care for. The silky smooth pique knit resists wrinkles while the classic long sleeve style looks great on everyone.

- 5-ounce, 65/35 poly/cotton pique
- Flat knit collar and cuffs
- Double-needle armhole seams and hem
- 3-button placket
- Metal buttons with dyed-to-match plastic rims
- Side vents