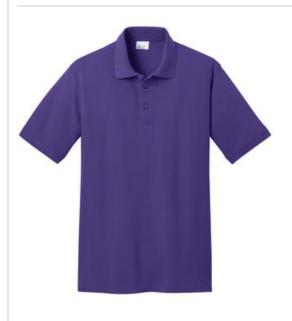

# Port & Company<sup>®</sup> 50/50 Pique Polo KP155

With a soil-release finish, this budget-minded polo is exceptionally durable.

- 6.5-ounce, 50/50 double pique knit cotton/poly
- Soil-release finish
- 1x1 rib knit collar and cuffs
- Coverstitched shoulders, armholes and cuffs
- 3-button placket with dyed-to-match buttons
- Double-needle hem