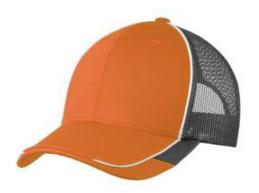

# Port Authority<sup>®</sup> Colorblock Mesh Back Cap C904

Contrast visor edging, piping and a double visor effect give this breathable cap a sporty look.

- Fabric: 100% cotton twill front panels, 100% polyester mesh mid and back panels
- Structure: Structured
- Profile: Mid
- Closure: Hook and loop