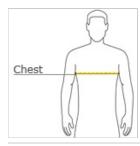

#### **HOW TO MEASURE**

# CHEST

With arms down at sides, measure around the upper body, under arms and over the fullest part of the chest.

# **SIZE CHART**

|       | XS    | S     | М     | L     | XL    | 2XL   | 3XL   | 4XL   |
|-------|-------|-------|-------|-------|-------|-------|-------|-------|
| Chest | 32-34 | 35-37 | 38-40 | 41-43 | 44-46 | 47-49 | 50-53 | 54-57 |