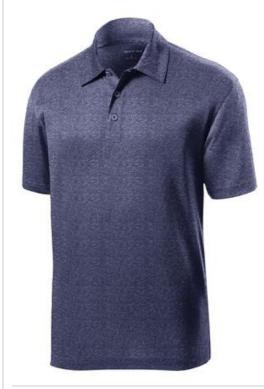

# Sport-Tek<sup>®</sup> Heather Contender™ Polo ST660

This heathered style is sure to be a contender for your favorite moisture-wicking polo. Lightweight and breathable, it excels at sports or casual events and it's an exceptional value.

- 3.8-ounce, 100% polyester jersey
- Tag-free label
- Self-fabric collar
- Taped neck
- 3-button placket with dyed-to-match buttons
- Set-in, open hem sleeves

\*Due to the nature of 100% polyester performance