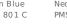

are 50/50 cotton/polyester
- Athletic Heather is 90/10 cotton/polyester

Due to the nature of 50/50 cotton/polyester neon fabrics, special care must be taken throughout the printing process.

**CARE INSTRUCTIONS** 

Machine wash cold, inside out with like colors, only non-chlorine bleach when needed. Tumble dry medium. Medium/hot iron, do not iron decoration.





#### **HOW TO MEASURE**



### CHEST

With arms down at sides, measure around the upper body, under arms and over the fullest part of the chest.

#### SIZE CHART

|       | S     | М     | L     | XL    | 2XL   | 3XL   | 4XL   |
|-------|-------|-------|-------|-------|-------|-------|-------|
| Chest | 35-37 | 38-40 | 41-43 | 44-46 | 47-49 | 50-53 | 54-57 |

## COLOR INFORMATION



PMS 172 C

















Lime



PMS 533 C