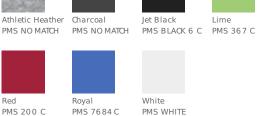

edle sleeves and hem
- Neon fabrics are 50/50 cotton/polyester
- Athletic Heather is 90/10 cotton/polyester

Due to the nature of 50/50 cotton/polyester neon fabrics, special care must be taken throughout the printing process.

**CARE INSTRUCTIONS** 

Machine wash cold, inside out with like colors, only non-chlorine bleach when needed. Tumble dry medium. Medium/hot iron, do not iron decoration.





#### **HOW TO MEASURE**



### CHEST

With arms down at sides, measure around the upper body, under arms and over the fullest part of the chest.

#### SIZE CHART

|       | S     | М     | L     | XL    | 2XL   | 3XL   | 4XL   |
|-------|-------|-------|-------|-------|-------|-------|-------|
| Chest | 35-37 | 38-40 | 41-43 | 44-46 | 47-49 | 50-53 | 54-57 |

## COLOR INFORMATION



PMS 172 C

















Lime



PMS 533 C