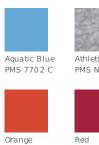

r
- Double-needle sleeves and hem
- Neon fabrics are 50/50 cotton/polyester
- Athletic Heather is 90/10 cotton/polyester

Due to the nature of 50/50 cotton/polyester neon fabrics, special care must be taken throughout the printing process.

**CARE INSTRUCTIONS** 

Machine wash cold, inside out with like colors, only non-chlorine bleach when needed. Tumble dry medium. Medium/hot iron, do not iron decoration.





#### **HOW TO MEASURE**



### CHEST

With arms down at sides, measure around the upper body, under arms and over the fullest part of the chest.

#### SIZE CHART

|       | S     | М     | L     | XL    | 2XL   | 3XL   | 4XL   |
|-------|-------|-------|-------|-------|-------|-------|-------|
| Chest | 35-37 | 38-40 | 41-43 | 44-46 | 47-49 | 50-53 | 54-57 |

## COLOR INFORMATION



PMS 172 C

















Lime



PMS 533 C