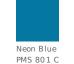

sleeves and hem
- Neon fabrics are 50/50 cotton/polyester
- Athletic Heather is 90/10 cotton/polyester

Due to the nature of 50/50 cotton/polyester neon fabrics, special care must be taken throughout the printing process.

**CARE INSTRUCTIONS** 

Machine wash cold, inside out with like colors, only non-chlorine bleach when needed. Tumble dry medium. Medium/hot iron, do not iron decoration.





#### **HOW TO MEASURE**



### CHEST

With arms down at sides, measure around the upper body, under arms and over the fullest part of the chest.

#### SIZE CHART

|       | S     | М     | L     | XL    | 2XL   | 3XL   | 4XL   |
|-------|-------|-------|-------|-------|-------|-------|-------|
| Chest | 35-37 | 38-40 | 41-43 | 44-46 | 47-49 | 50-53 | 54-57 |

## COLOR INFORMATION



PMS 172 C

















Lime



PMS 533 C