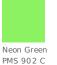

leeves and hem
- Neon fabrics are 50/50 cotton/polyester
- Athletic Heather is 90/10 cotton/polyester

Due to the nature of 50/50 cotton/polyester neon fabrics, special care must be taken throughout the printing process.

**CARE INSTRUCTIONS** 

Machine wash cold, inside out with like colors, only non-chlorine bleach when needed. Tumble dry medium. Medium/hot iron, do not iron decoration.





#### **HOW TO MEASURE**



### CHEST

With arms down at sides, measure around the upper body, under arms and over the fullest part of the chest.

#### SIZE CHART

|       | S     | М     | L     | XL    | 2XL   | 3XL   | 4XL   |
|-------|-------|-------|-------|-------|-------|-------|-------|
| Chest | 35-37 | 38-40 | 41-43 | 44-46 | 47-49 | 50-53 | 54-57 |

## COLOR INFORMATION



PMS 172 C

















Lime



PMS 533 C