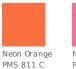

eves and hem
- Neon fabrics are 50/50 cotton/polyester
- Athletic Heather is 90/10 cotton/polyester

Due to the nature of 50/50 cotton/polyester neon fabrics, special care must be taken throughout the printing process.

**CARE INSTRUCTIONS** 

Machine wash cold, inside out with like colors, only non-chlorine bleach when needed. Tumble dry medium. Medium/hot iron, do not iron decoration.





#### **HOW TO MEASURE**



### CHEST

With arms down at sides, measure around the upper body, under arms and over the fullest part of the chest.

#### SIZE CHART

|       | S     | М     | L     | XL    | 2XL   | 3XL   | 4XL   |
|-------|-------|-------|-------|-------|-------|-------|-------|
| Chest | 35-37 | 38-40 | 41-43 | 44-46 | 47-49 | 50-53 | 54-57 |

## COLOR INFORMATION



PMS 172 C

















Lime



PMS 533 C