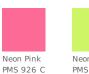

es and hem
- Neon fabrics are 50/50 cotton/polyester
- Athletic Heather is 90/10 cotton/polyester

Due to the nature of 50/50 cotton/polyester neon fabrics, special care must be taken throughout the printing process.

**CARE INSTRUCTIONS** 

Machine wash cold, inside out with like colors, only non-chlorine bleach when needed. Tumble dry medium. Medium/hot iron, do not iron decoration.





#### **HOW TO MEASURE**



### CHEST

With arms down at sides, measure around the upper body, under arms and over the fullest part of the chest.

#### SIZE CHART

|       | S     | М     | L     | XL    | 2XL   | 3XL   | 4XL   |
|-------|-------|-------|-------|-------|-------|-------|-------|
| Chest | 35-37 | 38-40 | 41-43 | 44-46 | 47-49 | 50-53 | 54-57 |

## COLOR INFORMATION



PMS 172 C

















Lime



PMS 533 C