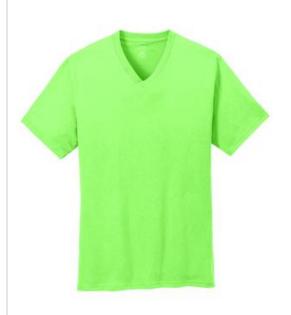

# Port & Company<sup>®</sup> 54-oz 100% Cotton V-Neck T-Shirt PC54V

A v-neck gives our budget-friendly tee up-to-date style.

- 5.4-ounce, 100% cotton
- Tag-free label
- Shoulder-to-shoulder taping
- 1x1 rib knit collar
- Double-needle sleeves and hem
- Neon fabrics are 50/50 cotton/polyester
- Athletic Heather is 90/10 cotton/polyester