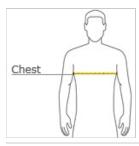

front

**HOW TO MEASURE** 

## CHEST

## **SIZE CHART**

|       | XS    | S     | М     | L     | XL    |
|-------|-------|-------|-------|-------|-------|
| Size  | 4     | 6/8   | 10/12 | 14/16 | 18/20 |
| Chest | 25-26 | 26-28 | 28-30 | 30-32 | 32-35 |