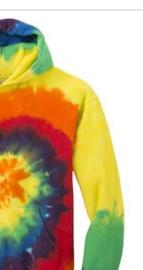

## Port & Company<sup>®</sup> Youth Essential Tie-Dye Pullover Hooded Sweatshirt PC146Y

This throwback look is colorful and comfortable. Like our tie-dye tees, our sweats hirts are created with a larger prepared for dye blank and sewn with dyeable 100% cotton thread. Then each sweats hirt is hand dyed for a vibrant, authentic look.

- 7.8-ounce, 78/22 cotton/poly fleece
- Sewn with cotton thread for a finished look
- Two-ply hood
- No drawcord at hood
- Set-in sleeves
- Front pouch pocket
- Rib knit cuffs and waistband

Machine wash cold, inside out with like colors, only non-chlorine bleach when needed. Tumble dry medium. Do not iron.