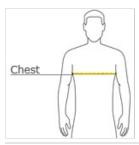

# **HOW TO MEASURE**

## CHEST

With arms down at sides, measure around the upper body, under arms and over the fullest part of the chest.