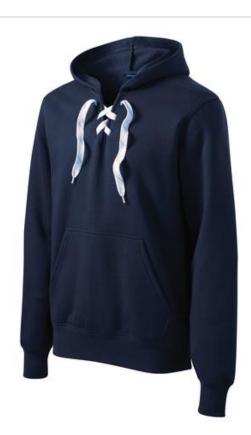

# Sport-Tek<sup>®</sup> Lace Up Pullover Hooded Sweatshirt ST271

A throwback look with a lace up closure that can be personalized with school, team or group colored laces. (Additional laces sold separately.)

- 9-ounce, 65/35 ring spun combed cotton/poly fleece
- White lace drawcord with grey tick stitching
- Twill-taped neck
- 2x2 rib knit side gussets, cuffs and hem
- Set-in sleeves
- Front pouch pocket