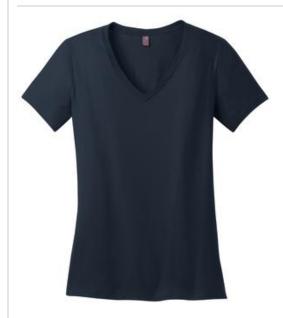

# Ladies Perfect Weight® V-Neck Tee DM1170L

A tee made to go with nearly everything in your closet? Perfect.

- 4.3-ounce, 100% ring spun combed cotton
- 30 singles

front

back