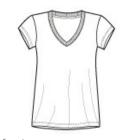

# Ladies Perfect Weight® V-Neck Tee DM1170L

A tee made to go with nearly everything in your closet? Perfect.

- 4.3-ounce, 100% ring spun combed cotton
- 30 singles

front

back