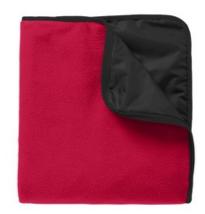

# Port Authority® Fleece & Poly Travel Blanket. TB850

A water-resistant backing makes this warm fleece blanket the perfect choice for picnics, tailgating and outdoor events.

- 11-ounce, 100% polyester fleece, 100% polyester woven backing
- Attached elastic band to secure the rolled-up
- Port Pocket<sup>™</sup> for easy embroidery access
- Dimensions: 50" x 60"