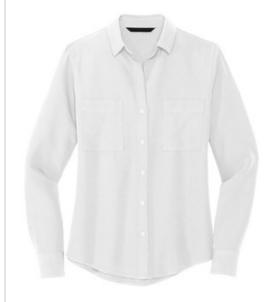

### ARRIVING IN SPRING 2022

Taking a more refined approach to tailoring, this chic blouse offers movement and ease in a fine crepe fabric and soft fit. Adjustable button cuffs and a trend-right dropped hem add style and versatility for day to night wear.

#### Features+Benefits

- Open, camp-style collar
- Double patch pockets
- Adjustable button cuffs
- Drop hem
- Back yoke

\*\*