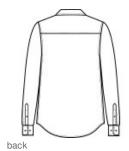

#### Features+Benefits

- Open, camp-style collar
- Double patch pockets
- Adjustable button cuffs
- Drop hem
- Back yoke

\*\*