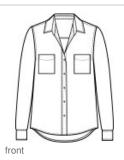

### ARRIVING IN SPRING 2022

Taking a more refined approach to tailoring, this chic blouse offers movement and ease in a fine crepe fabric and soft fit. Adjustable button cuffs and a trend-right dropped hem add style and versatility for day to night wear.

#### Features+Benefits

- Open, camp-style collar
- Double patch pockets
- Adjustable button cuffs
- Drop hem
- Back yoke

\*\*